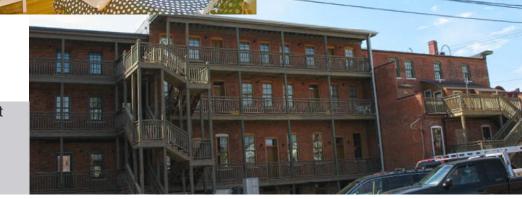

## BUILDING FEATURES & AMENITIES:

- 30 apartments
  - 14 one-bedroom units;
     Average size 708 sq. ft.
  - 16 two-bedroom units;
     Average size 1100 sq. ft.
- Completely restored buildings
- Secure entrance
- · Laundry hookups in each unit
- Beautiful hardwood floors
- Energy efficient
- Large windows
- Off street parking
- Shared deck space for tenants
- Central A/C
- Stove
- Fridge
- Microwave
- Garbage disposal
- Dishwasher