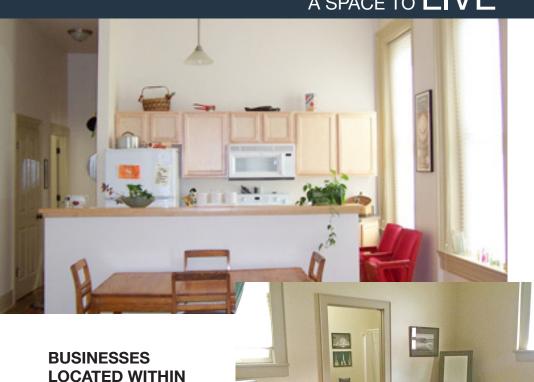

## A SPACE TO LIVE

## BUILDING FEATURES & AMENITIES:

- 30 apartments
  - 14 one-bedroom units;
     Average size 708 sq. ft.
  - 16 two-bedroom units;
     Average size 1100 sq. ft.
- Completely restored buildings
- Secure entrance
- · Laundry hookups in each unit
- Beautiful hardwood floors
- Energy efficient
- Large windows
- Off street parking
- Shared deck space for tenants
- Central A/C
- Stove
- Fridge
- Microwave
- Garbage disposal
- Dishwasher